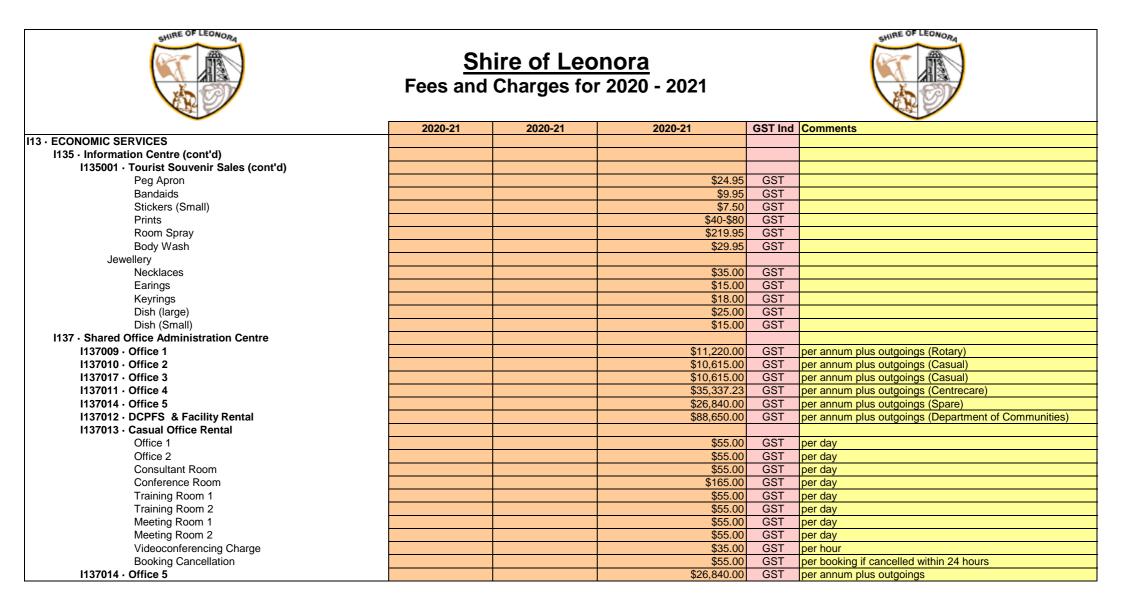

|         |         | \$29.50 | GST     |                |
| Waterbottles/Tea Towels                 |         |         | \$10.00 | GST     |                |
| Pkt of Heirloom Wildflower seeds        |         |         | \$6.00  | GST     |                |
| Gift pack of Heirloom Wildflower seeds  |         |         | \$25.00 |         | Gift Pack      |
| Hand Towels                             |         |         | \$20.00 | GST     |                |
| Macrame                                 |         |         | \$10.00 | GST     | Reduced        |
| Aprons                                  |         |         | \$34.95 | GST     |                |
| Aprolio                                 |         |         | φ04.80  | 001     |                |







|                                                                   | 2020-21 | 2020-21 | 2020-21  | GST Ind | Comments                                |
|-------------------------------------------------------------------|---------|---------|----------|---------|-----------------------------------------|
| 114 · OTHER PROPERTY & SERVICES                                   |         |         |          |         |                                         |
| I141 · Private Works                                              |         |         |          |         |                                         |
| I141450 · Charges - plant hire                                    |         |         |          |         |                                         |
| Front End Loader