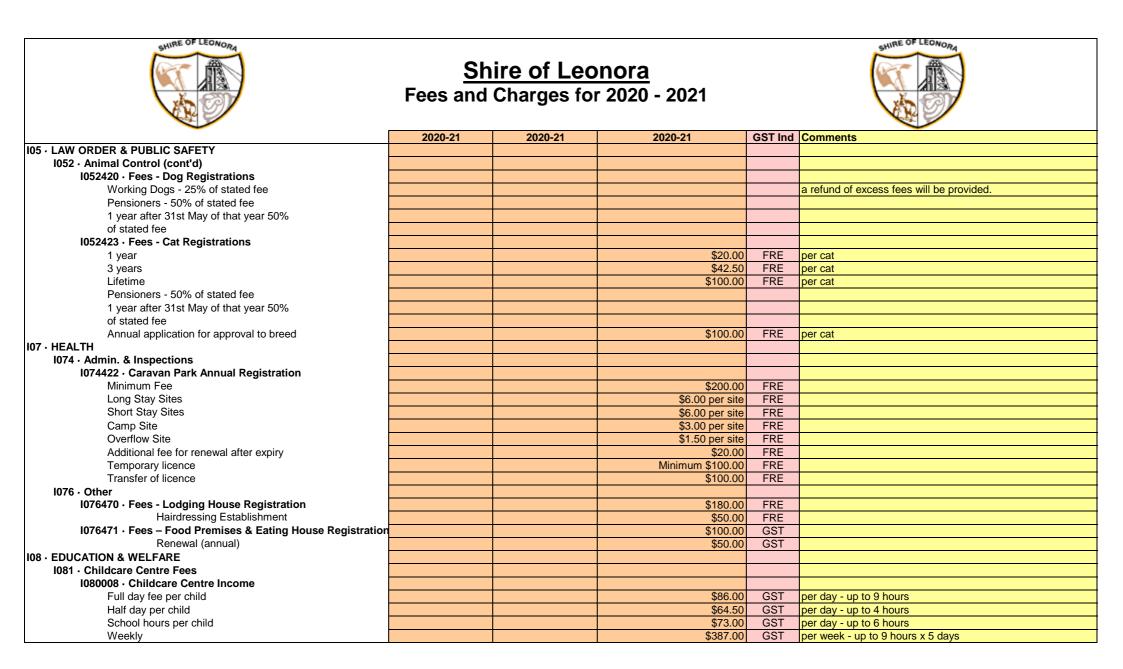

#### (e) Waivers or concessions

| Rate or fee and charge<br>to which the waiver or<br>concession is granted | Туре   | Discount % | Discount (\$) | 2020/21<br>Budget | 2019/20<br>Actual | 2019/20<br>Budget | Circumstances in which the<br>waiver or concession is<br>granted                                                         | Objects and reasons of the waiver or concession                                                                                                     |
|---------------------------------------------------------------------------|--------|------------|---------------|-------------------|-------------------|-------------------|--------------------------------------------------------------------------------------------------------------------------|-----------------------------------------------------------------------------------------------------------------------------------------------------|
| Landing Fees                                                              | Waiver | 100.0%     |               | \$<br>3,000       | \$<br>12,312      | \$<br>3,000       | Royal Flying Doctor Service<br>(RFDS) has been granted a<br>continuous waiver on landing<br>fees at the Leonora airport. | To assist the operation and<br>work of the RFDS. Recognition<br>of valuable community service<br>the RFDA provides to the<br>district.              |
| Rates write off                                                           | Waiver | n/a        |               | 15,000            | 1,950             | 15,000            | Write off bad debts where debts<br>cannot be recovered or the cost<br>of recovery is more than the<br>debt.              |                                                                                                                                                     |
| Housing rental                                                            | Waiver | 100.0%     |               | 5,200             | 5,200             | 5,200             | Doctor servicing Leonora has a<br>house provided by Council at<br>no charge.                                             | To support the retention of a<br>doctor to provide medical<br>services to the Shire of Leonora.<br>Rent is waived as per<br>agreement with Council. |
|                                                                           |        |            |               | 23,200            | 19,462            | 23,200            | )                                                                                                                        |                                                                                                                                                     |