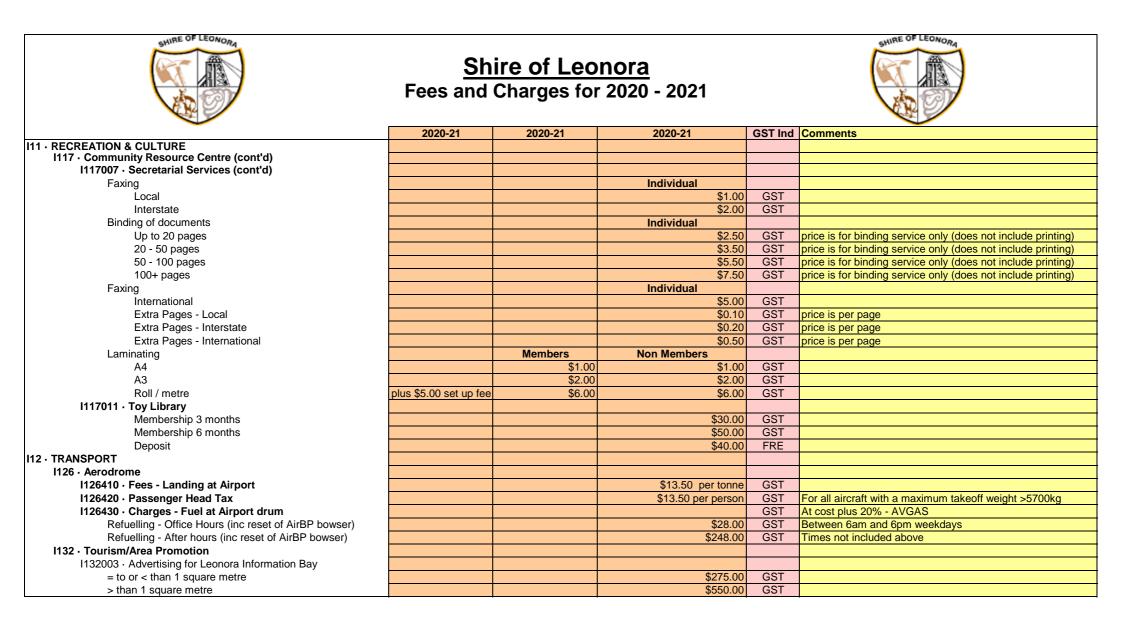

ing                            |         |         |                  |         |                    |
| Photo 6 x 4                               |         |         | Individual       |         |                    |
| Single Print                              |         |         | \$0.50           |         | price is per print |
| Photo 5 x 7                               |         |         |                  | GST     |                    |
| Single Print                              |         |         | \$2.20           |         | price is per print |
| 2-9 prints                                |         |         | \$1.80           |         | price is per print |
| 10+ prints                                |         |         | \$1.40           | GST     | price is per print |







|                                                                                                                                     | 2020-21               | 2020-21                 | 2020-21                                                             | GST Ind | Comments |
|-------------------------------------------------------------------------------------------------------------------------------------|-----------------------|-------------------------|---------------------------------------------------------------------|---------|----------|
| 113 · ECONOMIC SERVICES                                                                                                             |                       |                         |